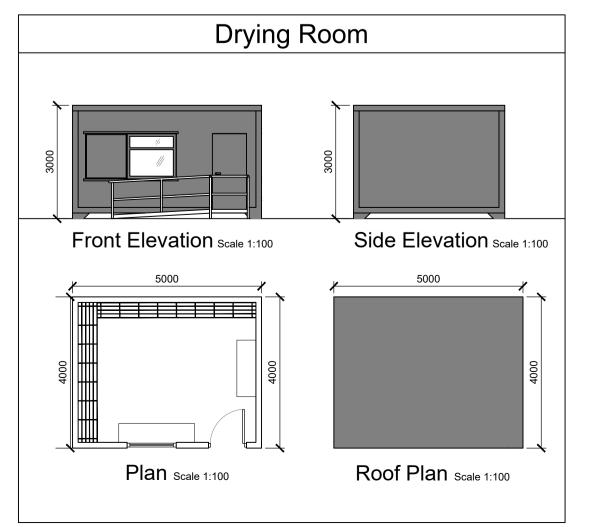

Storage Unit To Be Used On Site













DO NOT SCALE FROM THIS DRAWING. USE FIGURED DIMENSIONS IN ALL CASES. VERIFY DIMENSIONS ON SITE AND REPORT ANY DISCREPANCIES TO THE THIS DRAWING TO BE READ IN CONJUNCTION WITH THE DESIGNERS SPECIFICATION.

THIS DRAWING TO BE READ IN CONJUNCTION WITH THE DESIGNERS SPECIFICATION.

THIS DRAWING IS COPYRIGHT AND MAY ONLY BE REPRODUCED WITH THE DESIGNERS PERMISSION.

. ALL DRAWINGS ARE TO BE READ IN CONJUNCTION WITH ALL RELEVANT SPECIFICATIONS, BILLS OF QUANTITIES, ARCHITECTURAL, SERVICES AND ENGINEERING DRAWINGS.

2. ALL LEVELS ARE IN METRES RELATED TO ORDNANCE DATUM MALIN HEAD.

3. ANY DISCREPANCIES BETWEEN THESE DOCUMENTS SHALL BE BROUGHT TO THE ATTENTION OF THE ENGINEER.

4. DRAWINGS ARE NOT TO BE SCALED.

5. ALL DIMENSIONS ARE IN MILLIMETRES, UNLESS NOTED

## KEY PLAN



## **Brittas Wi