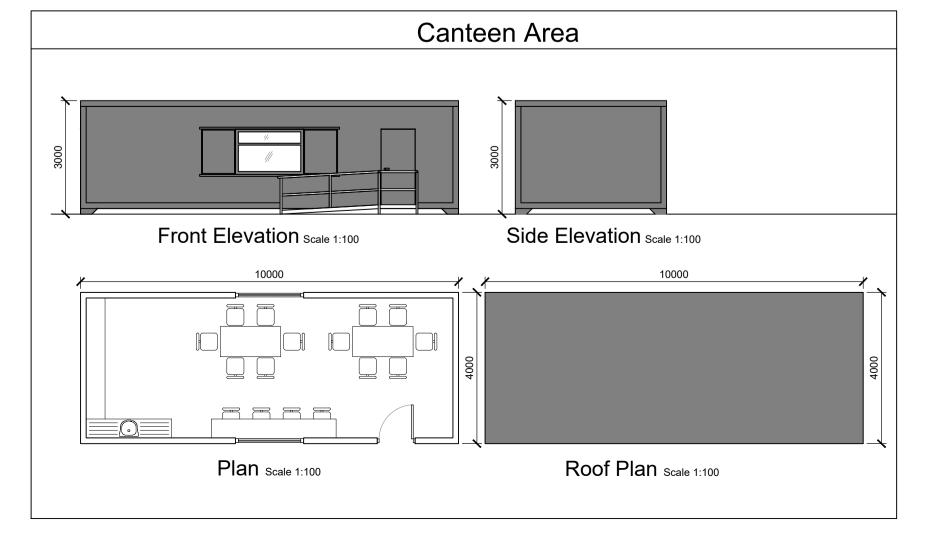

Storage Unit To Be Used On Site













DO NOT SCALE FROM THIS DRAWING. USE FIGURED DIMENSIONS IN ALL CASES. VERIFY DIMENSIONS ON SITE AND REPORT ANY DISCREPANCIES TO THE THIS DRAWING TO BE READ IN CONJUNCTION WITH THE DESIGNERS SPECIFICATION.

THIS DRAWING TO BE READ IN CONJUNCTION WITH THE DESIGNERS SPECIFICATION.

THIS DRAWING IS COPYRIGHT AND MAY ONLY BE REPRODUCED WITH THE DESIGNERS PERMISSION.

. ALL DRAWINGS ARE TO BE READ IN CONJUNCTION WITH ALL RELEVANT SPECIFICATIONS, BILLS OF QUANTITIES, ARCHITECTURAL, SERVICES AND ENGINEERING DRAWINGS.

2. ALL LEVELS ARE IN METRES RELATED TO ORDNANCE DATUM MALIN HEAD.

3. ANY DISCREPANCIES BETWEEN THESE DOCUMENTS SHALL BE BROUGHT TO THE ATTENTION OF THE ENGINEER.

4. DRAWINGS ARE NOT TO BE SCALED.

5. ALL DIMENSIONS ARE IN MILLIMETRES, UNLESS NOTED

## KEY PLAN



## **Brittas