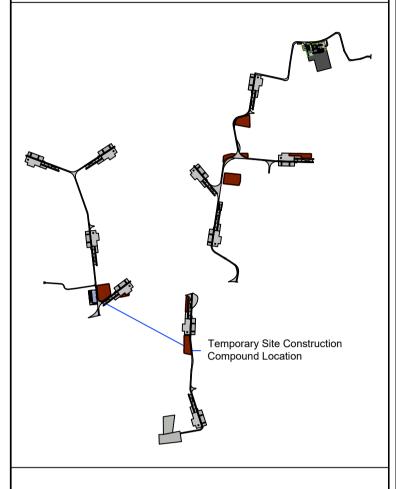

## KEY PLAN

## **Brittas Wind Farm**

Temporary Site Construction Compound No.1 Layout and Building Details