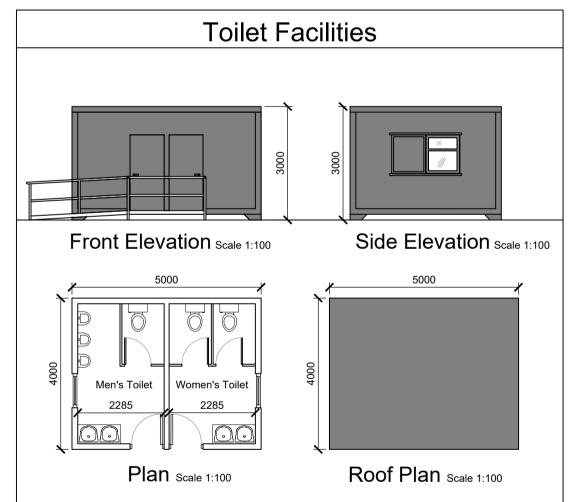

## **Brittas Wind Farm**

Temporary Site Construction Compound No.1 Layout and Building Details