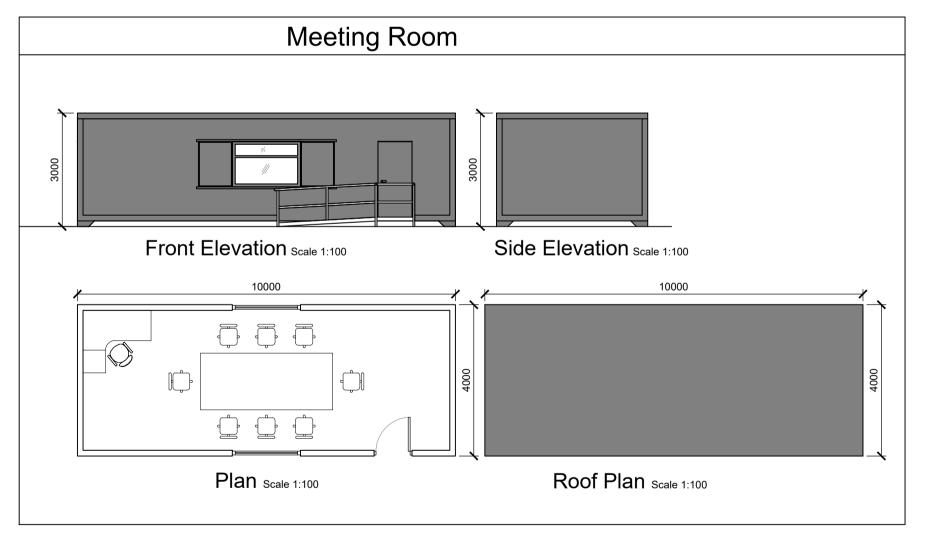

Storage Unit To Be Used On Site













DO NOT SCALE FROM THIS DRAWING. USE FIGURED DIMENSIONS IN ALL CASES. VERIFY DIMENSIONS ON SITE AND REPORT ANY DISCREPANCIES TO THE THIS DRAWING TO BE READ IN CONJUNCTION WITH THE DESIGNERS SPECIFICATION.

THIS DRAWING TO BE READ IN CONJUNCTION WITH THE DESIGNERS SPECIFICATION.

THIS DRAWING IS COPYRIGHT AND MAY ONLY BE REPRODUCED WITH THE DESIGNERS PERMISSION.

. ALL DRAWINGS ARE TO BE READ IN CONJUNCTION WITH ALL RELEVANT SPECIFICATIONS, BILLS OF QUANTITIES, ARCHITECTURAL, SERVICES AND ENGINEERING DRAWINGS.

2. ALL LEVELS ARE IN METRES RELATED TO ORDNANCE DATUM MALIN HEAD.

3. ANY DISCREPANCIES BETWEEN THESE DOCUMENTS SHALL BE BROUGHT TO THE ATTENTION OF THE ENGINEER.

4. DRAWINGS ARE NOT TO BE SCALED.

5. ALL DIMENSIONS ARE IN MILLIMETRES, UNLESS NOTED

## KEY PLAN



## **Britta