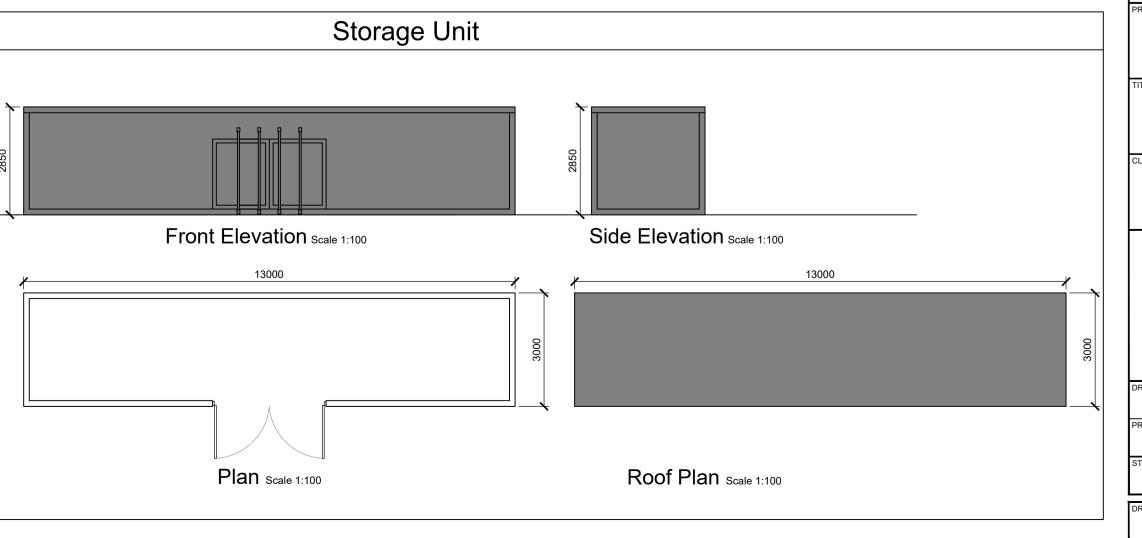

Storage Unit To Be Used On Site

DO NOT SCALE FROM THIS DRAWING. USE FIGURED DIMENSIONS IN ALL CASES. VERIFY DIMENSIONS ON SITE AND REPORT ANY DISCREPANCIES TO THE THIS DRAWING TO BE READ IN CONJUNCTION WITH THE DESIGNERS SPECIFICATION.