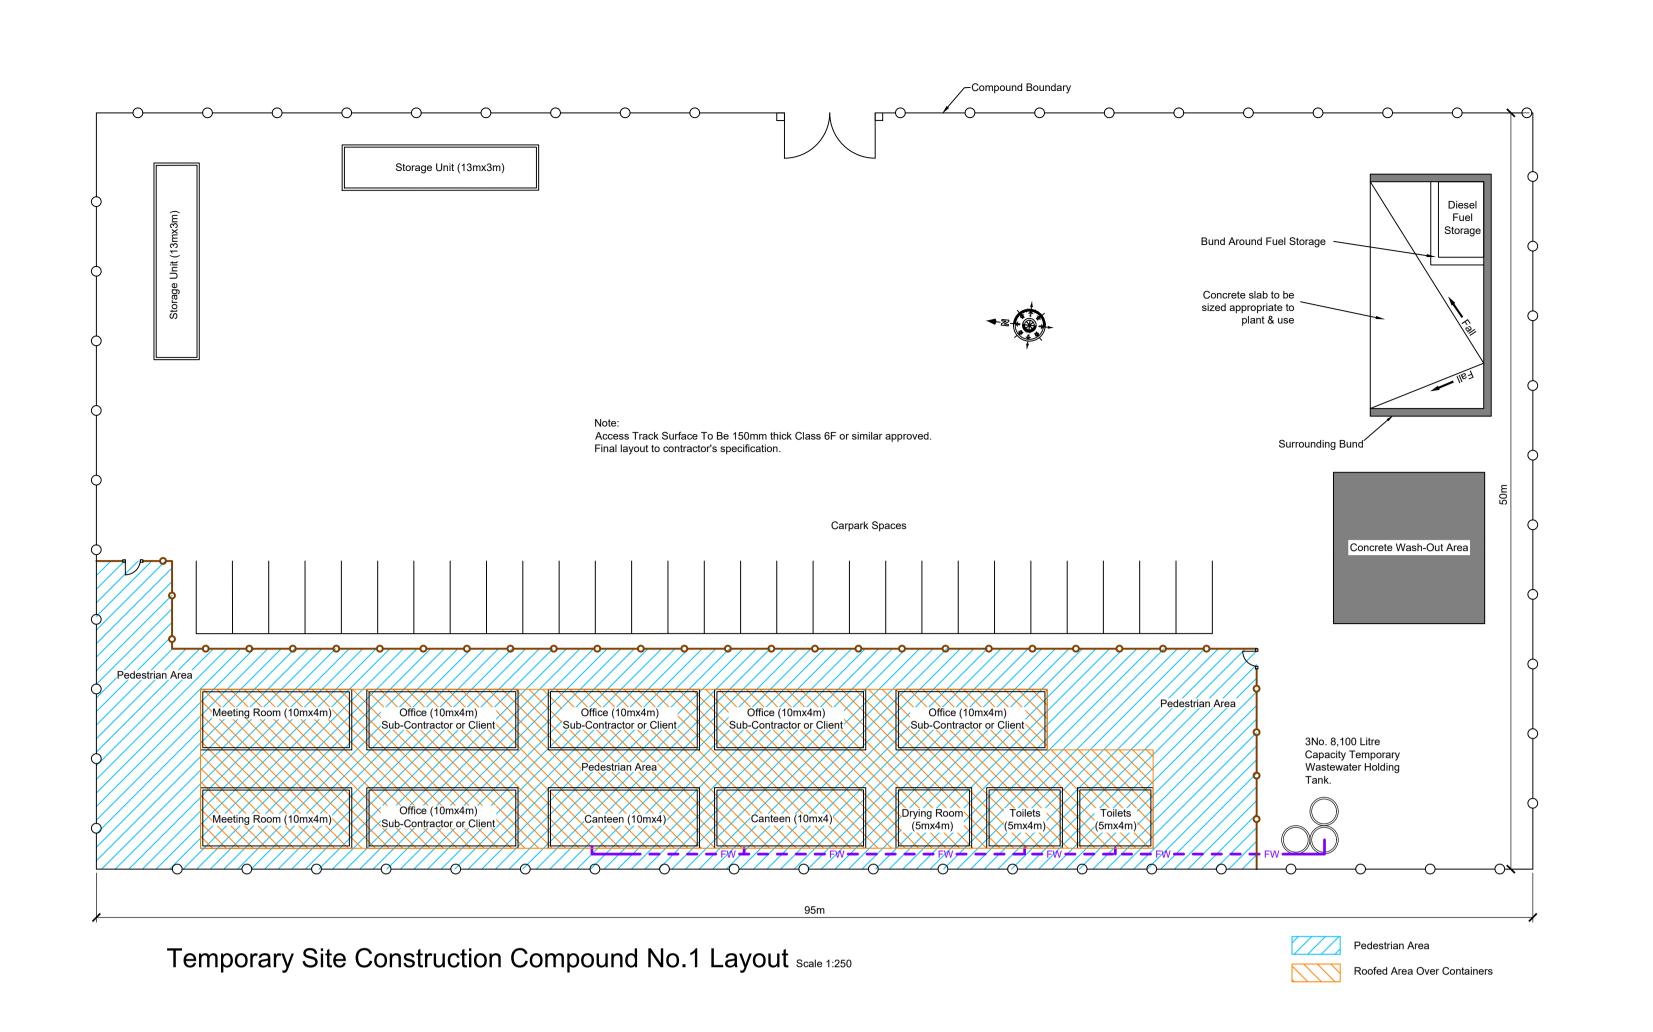

## **Brittas Wind Farm**

Temporary Site Construction Compound No.1 Layout and Building Details